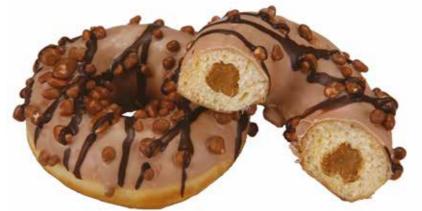

CARAMEL DONUT

Donut with cocoa topping and sweet caramel filling.

PARTY DONUT

Donut with advocat filling, decorated with multicoloured sprinkles.

RED & WHITE DONUT

Donut with strawberry and cream cheese filling, decorated with white topping and red sprinkles.

STRAWBERRY DONUT

Donut with strawberry filling.

FRUTTI DONUT

Donut with currant and raspberry filling.

CARAMELOVE DONUT

Donut with sweet caramel filling.

PANNA COTTA DONUT

Donut with raspberry and cream cheese filling.