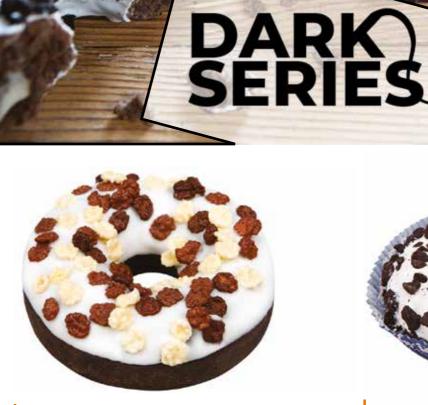

CONFETTI DONUT Donut with white topping decorated with delicate, crushed pieces of multicoloured dragees.

CHOC FLAKES DONUT Donut with cocoa topping decorated with belgian chocolate flakes.

WHITE DRIZZLE DONUT Donut covered in white topping, decorated with dark stripes.

DARK DRIZZLE DONUT Donut covered in cocoa topping, decorated with white stripes.

MARSHMALLOW DONUT Donut with pink topping decorated with marshmallows.

CHOCO DONUT Donut covered in cocoa topping.

CHOCO CORNFLAKES DONUT Donut with white topping decorated with crunchy chocolate cornflakes.