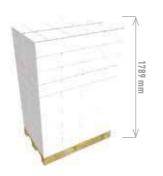

## **12**<sub>pcs</sub>

1792 mm

Number of packages on the layer: **8** Number of layers: **21** Quantity on the pallet: **168** 

**10**<sub>pcs</sub>

24<sub>pcs</sub>

Number of packages on the layer: **4** Number of layers: **21** Quantity on the pallet: **84** 