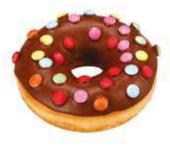

HAPPY DONUT

Donut with cococa topping decorated with multicoloured dragees.

CHOCOLATE DONUT

Donut with chocolate topping.

CRYSTAL GLAZE DONUT Donut with crystal glaze topping.

PINK DONUT Donut with pink topping decorated with delicate white sprinkles.