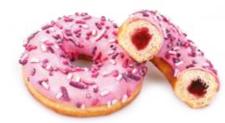

DOUBLE CHOC DONUT

Donut with cocoa topping decorated with delicate cocoa sprinkles.

VANILLA DONUT

Donut with vanilla topping decorated with multicoloured sprinkles.

STRAWBERRY DONUT

Donut with strawberry topping decorated with multicoloured sprinkles.