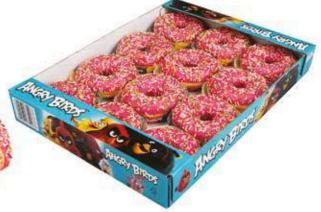

### ANGRY BIRDS™ DONUT

Official licensed donut with strawberry filling, decorated with multicoloured sprinkles.