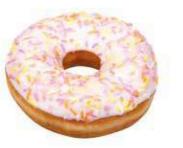

HAPPY DONUT

Donut with cococa topping decorated with multicoloured dragees.

CHOCOLATE DONUT

Donut with chocolate topping.

CRYSTAL GLAZE DONUT Donut with crystal glaze topping.

PINK DONUT Donut with pink topping decorated with delicate white sprinkles.