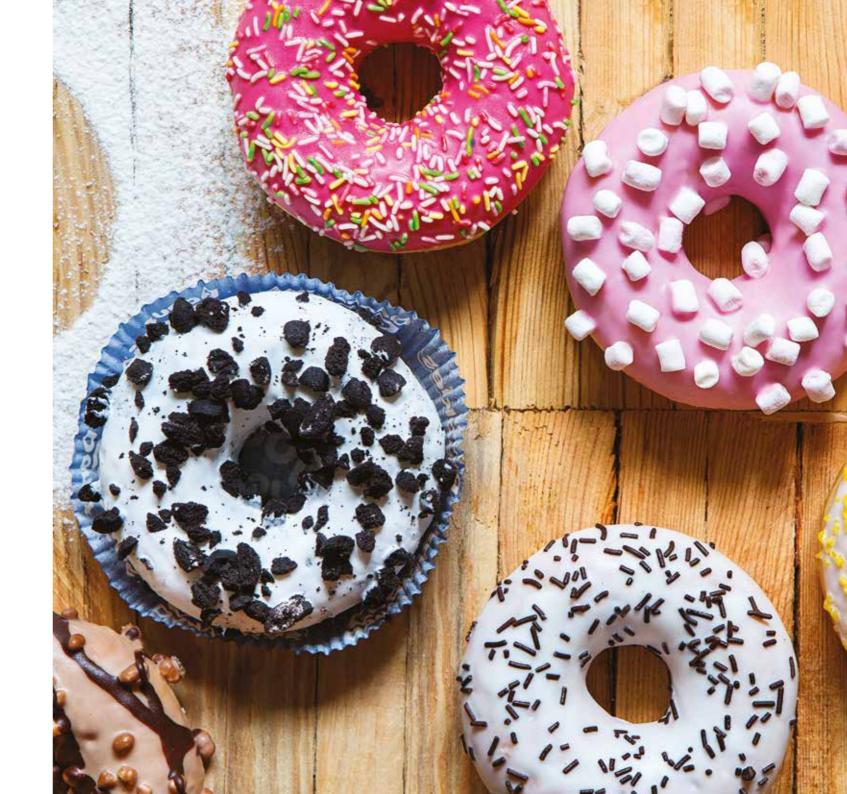

CONFETTI DONUT Donut with white topping decorated with delicate, crushed pieces of multicoloured dragees.

CHOC FLAKES DONUT Donut with cocoa topping decorated with belgian chocolate flakes.

WHITE DRIZZLE DONUT Donut covered in white topping, decorated with dark stripes.

DARK DRIZZLE DONUT Donut covered in cocoa topping, decorated with white stripes.

MARSHMALLOW DONUT Donut with pink topping decorated with marshmallows.

CHOCO DONUT Donut covered in cocoa topping.

CHOCO CORNFLAKES DONUT Donut with white topping decorated with crunchy chocolate cornflakes.

COOKIES DONUT Donut with creamy filling, decorated with crushed cookies.