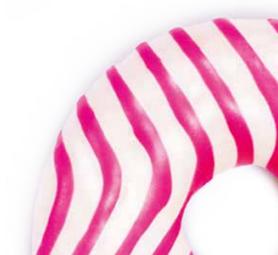

PLAIN DONUT

Donut which is an excellent base for implementing your own creative decorating ideas.

SUGAR DONUT

Donut decorated with sugar.

CLASSIC DONUT
Classic donut with cocoa topping.

STRIPE DONUT
Classic donut with cocoa topping decorated with white stripes.