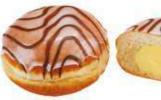

DARK DRIZZLE DONUT Donut covered in cocoa topping, decorated with white stripes.

MARSHMALLOW DONUT Donut with pink topping decorated with marshmallows.

CHOCO DONUT Donut covered in cocoa topping.

CHOCO CORNFLAKES DONUT Donut with white topping decorated with crunchy chocolate cornflakes.