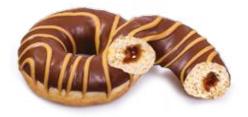

DOUBLE CHOC DONUT

Donut with cocoa topping decorated with delicate cocoa sprinkles.

VANILLA DONUT

Donut with vanilla topping decorated with multicoloured sprinkles.

STRAWBERRY DONUT

Donut with strawberry topping decorated with multicoloured sprinkles.