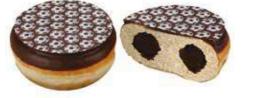

### FOOTBALL DONUT

Donut filled with cream with chocolate, decorated with cocoa topping and innovative football shaped sugar decoration.

CINNAMON DONUT

Donut decorated with cinnamon sugar, with aromatic apple-cinnamon filling.

### RASPBERRY HEART

Heart shaped berliner with raspberry filling, decorated with red sprinkles.

innovative decoration

FOOTBALL BERLINER

Berliner filled with cream with chocolate, decorated with cocoa topping and innovative football shaped sugar decoration.