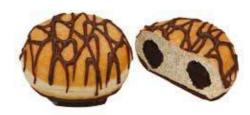

DARK DRIZZLE DONUT Donut covered in cocoa topping, decorated with white stripes.

MARSHMALLOW DONUT Donut with pink topping decorated with marshmallows.

CHOCO DONUT Donut covered in cocoa topping.

CHOCO CORNFLAKES DONUT Donut with white topping decorated with crunchy chocolate cornflakes.