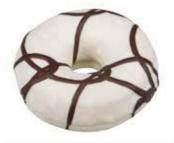

CONFETTI DONUT Donut with white topping decorated with delicate, crushed pieces of multicoloured dragees.

CHOC FLAKES DONUT Donut with cocoa topping decorated with belgian chocolate flakes.

WHITE DRIZZLE DONUT Donut covered in white topping, decorated with dark stripes.

DARK DRIZZLE DONUT Donut covered in cocoa topping, decorated with white stripes.

MARSHMALLOW DONUT Donut with pink topping decorated with marshmallows.

CHOCO DONUT Donut covered in cocoa topping.

CHOCO CORNFLAKES DONUT Donut with white topping decorated with crunchy chocolate cornflakes.