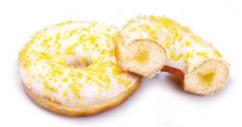

PLAIN DONUT

Donut which is an excellent base for implementing your own creative decorating ideas.

SUGAR DONUT

Donut decorated with sugar.

CLASSIC DONUT
Classic donut with cocoa topping.

STRIPE DONUT
Classic donut with cocoa topping decorated with white stripes.