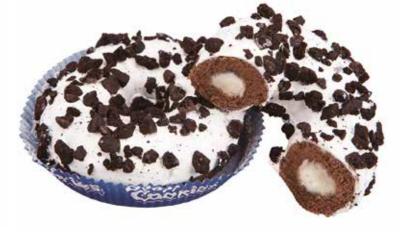

d with multicoloured dragees.



CHOCOLATE DONUT

Donut with chocolate topping.



CRYSTAL GLAZE DONUT Donut with crystal glaze topping.



PINK DONUT Donut with pink topping decorated with delicate white sprinkles.



CONFETTI DONUT Donut with white topping decorated with delicate, crushed pieces of multicoloured dragees.



CHOC FLAKES DONUT Donut with cocoa topping decorated with belgian chocolate flakes.



WHITE DRIZZLE DONUT Donut covered in white topping, decorated with dark stripes.



DARK DRIZZLE DONUT Donut covered in cocoa topping, decorated with white stripes.



MARSHMALLOW DONUT Donut with pink topping decorated with marshmallows.



CHOCO DONUT Donut covered in cocoa topping.





CHOCO CORNFLAKES DONUT Donut with white topping decorated with crunchy chocolate cornflakes.



COOKIES DONUT Donut with creamy filling, decorated with crushed cookies.







### CAPPUCCINO DONUT

Donut with cappuccino flavoured filling, decorated with cappuccino topping, granulated pieces of chocolate covered cookies and cocoa topping.

# **NEW** DONUTS



### FOOTBALL DONUT

Donut filled with cream with chocolate, decorated with cocoa topping and innovative football shaped sugar decoration.





CINNAMON DONUT

Donut decorated with cinnamon sugar, with aromatic apple-cinnamon filling.



CARAMEL DONUT

Donut with cocoa topping and sweet caramel filling.



PARTY DONUT

Donut with advocat filling, decorated with multicoloured sprinkles.



RED & WHITE DONUT

Donut with strawberry and cream cheese filling, decorated with white topping and red sprinkles.



STRAWBERRY DONUT

Donut