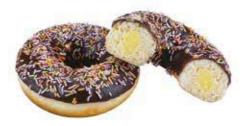

DOUBLE CHOC DONUT

Donut with cocoa topping decorated with delicate cocoa sprinkles.

VANILLA DONUT

Donut with vanilla topping decorated with multicoloured sprinkles.

STRAWBERRY DONUT

Donut with strawberry topping decorated with multicoloured sprinkles.