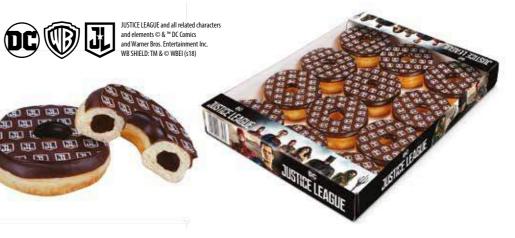

CHOC CREAM DONUT

Donut filled with cream with chocolate, decorated with cocoa sprinkles.

LEMON DONUT

Donut with lemon filling.

WILD FRUITS DONUT

Donut filled with forest fruits filling.

Official licensed donut filled with cream with chocolate, decorated with cocoa topping and innovative Justice League logo sugar decoration.

**novative** ecoration