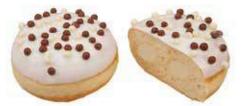

## **INNOVATION**

DUO DECO BERLINER

Unique double decorated berliner, with custard cream filling.

DUO DECO BERLINER

Unique double decorated berliner, with cream with chocolate filling.

RED HEART

Heart shaped berliner with raspberry filling, decorated with red fudge.