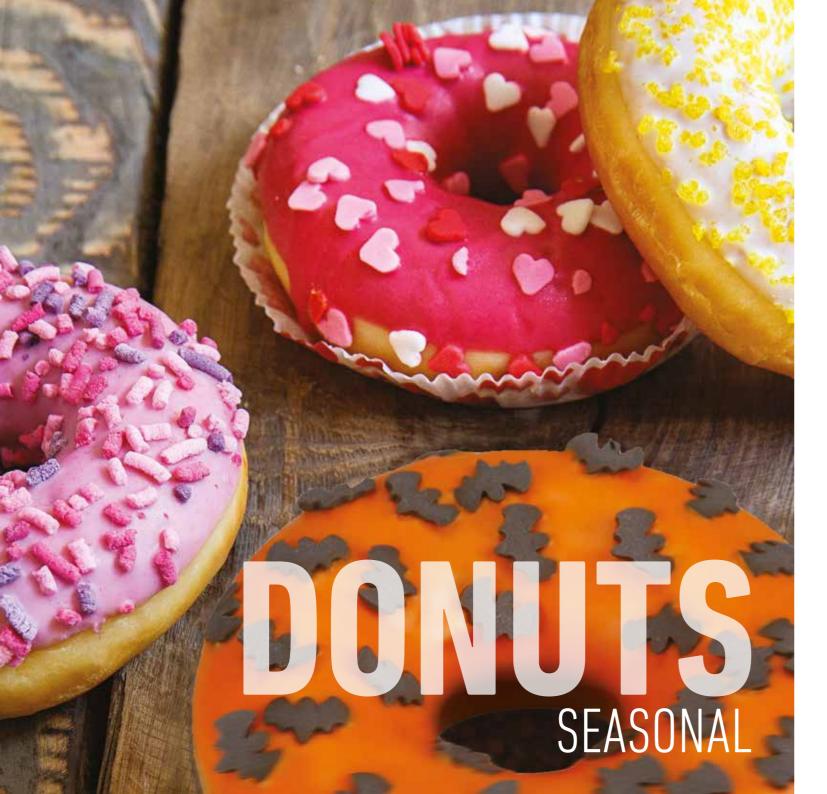

### LOVE DONUT

Special donut with strawberry filling, decorated with red topping and colourful heart-shaped sprinkles.

### EASTER DONUT

Special donut with vanilla flavour filling with a crumbled vanilla pod, decorated with vanilla topping and a colourful Easter eggs shaped sprinkles.

Special donut with orange and currant fillings, decorated with orange topping and bat shaped sprinkles.