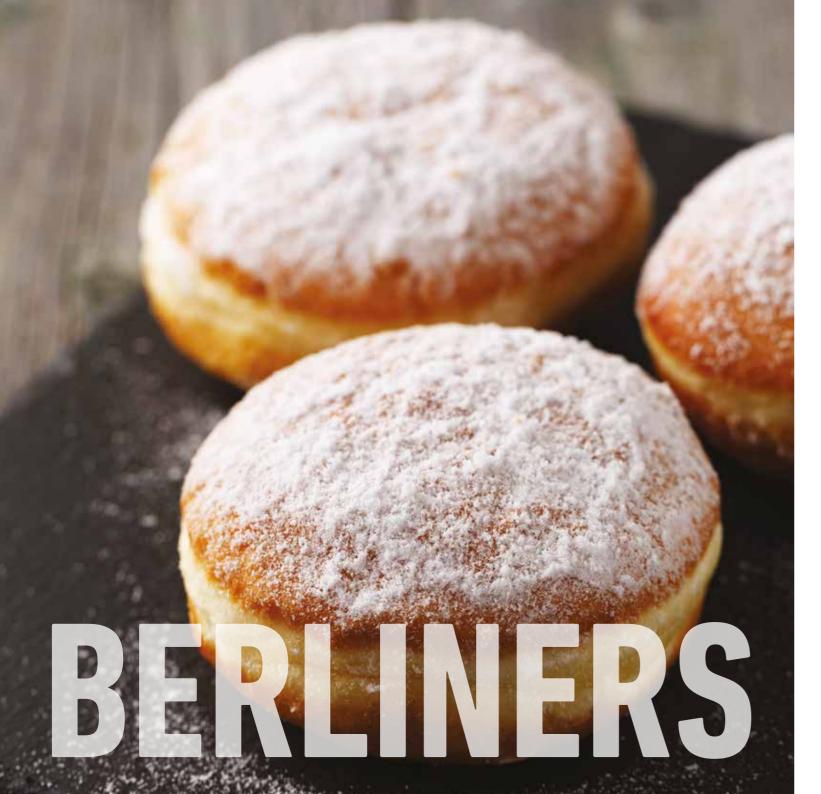

ni Donut with cocoa topping, decorated with multicoloured sprinkles.



CHOCO DECO MINI DONUTS
Unique double decorated Mini Donut, with chocolate filling.



### OFFICIAL LICENSED PRODUCTS

8 Wedel

### DONUT E. WEDEL

filled with E. Wedel chocolate cream, decorated with chocolate stripes.



### MUFFIN E. WEDEL

filled with E. Wedel chocolate cream, decorated with chocolate drops.







CHOCOLATE MUFFIN with raspberry filling.



BLUEBERRY MUFFIN with blueberry filling.



MARBLE MUFFIN with nougat filling.



LEMON MUFFIN with lemon filling.



TRIPLE CHOC MUFFIN
filled with cream with chocolate, decorated with chocolate chunks.



BLUEBERRY MUFFIN



CHOCOLATE MUFFIN



COOKIES
with chocolate chunks.



CHOCOLATE COOKIES with chocolate chunks.



FILLED COOKIES with nougat filling.







### TRICOLORI HEART

Heart shaped berliner filled with cream with chocolate, decorated with tricolori chocolate flakes.

# **INNOVATION** SHAPES





### CUBE BERLINER

Square shaped berliner filled with raspberry and cream cheese filling, decorated with sugar.

CHOCO BERLINER

Berliner covered in cocoa topping with vanilla filling.



CHOCO BERLINER

Berliner covered in cocoa topping with nutty cream filling.



SALTY CARAMEL BERLINER

Berliner with unique salty cream filling, decorated with white topping and chocolate round flakes.



TRICOLORI BERLINER

Berliner filled with cream with chocolate, decorated with tricolori chocolate flakes.





TWO DIFFERENT FILLINGS

## **INNOVATION**



DUO DECO BERLINER

Unique double decorated berliner, with custard cream filling.



DUO DECO BERL