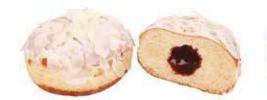

### TRICOLORI HEART

Heart shaped berliner filled with cream with chocolate, decorated with tricolori chocolate flakes.

SALTY CARAMEL BERLINER

Berliner with unique salty cream filling, decorated with white topping and chocolate round flakes.

TRICOLORI BERLINER

Berliner filled with cream with chocolate, decorated with tricolori chocolate flakes.