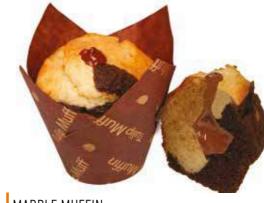

### MUFFIN E. WEDEL

filled with E. Wedel chocolate cream, decorated with chocolate drops.

CHOCOLATE MUFFIN with raspberry filling.

BLUEBERRY MUFFIN with blueberry filling.

MARBLE MUFFIN with nougat filling.