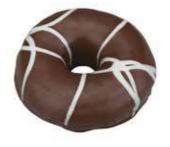

DARK DRIZZLE DONUT Donut covered in cocoa topping, decorated with white stripes.

MARSHMALLOW DONUT Donut with pink topping decorated with marshmallows.

CHOCO DONUT Donut covered in cocoa topping.

CHOCO CORNFLAKES DONUT Donut with white topping decorated with crunchy chocolate cornflakes.