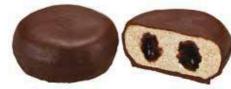

SALTY CARAMEL BERLINER

Berliner with unique salty cream filling, decorated with white topping and chocolate round flakes.

TRICOLORI BERLINER

Berliner filled with cream with chocolate, decorated with tricolori chocolate flakes.