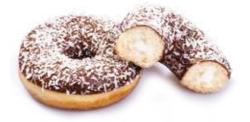

CHOCO DECO DONUT
Unique double decorated donut,
with chocolate filling.

SPECULOOS DONUT

Donut with special speculoos filling, decorated with white topping and crushed speculoos cookies.

COCO DONUT

Donut with coconut filling,
decorated with coconut shrims.