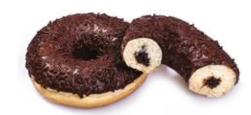

DOUBLE CHOC DONUT

Donut with cocoa topping decorated with delicate cocoa sprinkles.

VANILLA DONUT

Donut with vanilla topping decorated with multicoloured sprinkles.

STRAWBERRY DONUT

Donut with strawberry topping decorated with multicoloured sprinkles.