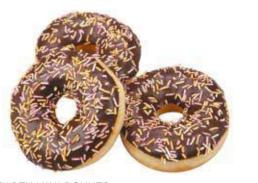

PINK MINI DONUTS

Mini Donut with pink topping decorated with delicate white sprinkles.

PARTY MINI DONUTS

Mini Donut with cocoa topping, decorated with multicoloured sprinkles.

CHOCO DECO MINI DONUTS
Unique double decorated Mini Donut, with chocolate filling.