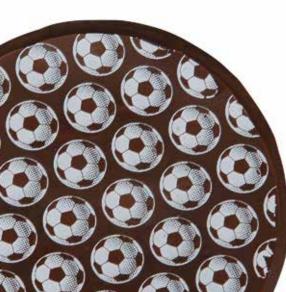

### FOOTBALL DONUT

Donut filled with cream with chocolate, decorated with cocoa topping and innovative football shaped sugar decoration.

CINNAMON DONUT

Donut decorated with cinnamon sugar, with aromatic apple-cinnamon filling.

### RASPBERRY HEART

Heart shaped berliner with raspberry filling, decorated with red sprinkles.

innovative decoration

FOOTBALL BERLINER

Berliner filled with cream with chocolate, decorated with cocoa topping and innovative football shaped sugar decoration.