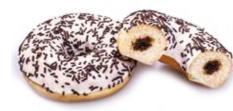

DOUBLE CHOC DONUT

Donut with cocoa topping decorated with delicate cocoa sprinkles.

VANILLA DONUT

Donut with vanilla topping decorated with multicoloured sprinkles.

STRAWBERRY DONUT

Donut with strawberry topping decorated with multicoloured sprinkles.