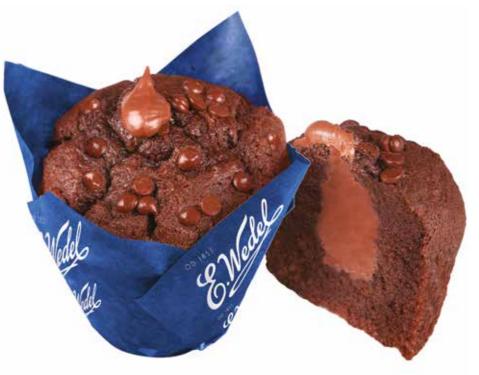

### MUFFIN E. WEDEL

filled with E. Wedel chocolate cream, decorated with chocolate drops.

CHOCOLATE MUFFIN with raspberry filling.

BLUEBERRY MUFFIN with blueberry filling.

MARBLE MUFFIN with nougat filling.