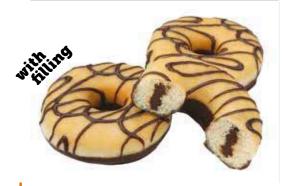

CHOCO DECO DONUT
Unique double decorated donut,
with chocolate filling.

SPECULOOS DONUT

Donut with special speculoos filling, decorated with white topping and crushed speculoos cookies.

COCO DONUT

Donut with coconut filling,
decorated with coconut shrims.