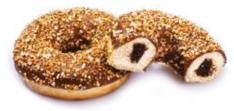

CARAMEL DONUT

Donut with cocoa topping and sweet caramel filling.

PARTY DONUT

Donut with advocat filling, decorated with multicoloured sprinkles.

RED & WHITE DONUT

Donut with strawberry and cream cheese filling, decorated with white topping and red sprinkles.