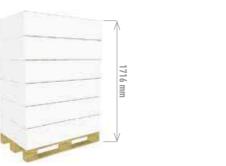

Number of packages on the layer: 16 Number of layers: 11 Quantity on the pallet: 176

**3**x**12**pcs

Number of layers: 10 Quantity on the pallet: 80 Number of boxes in a carton: 3

Number of packages on the layer: 8