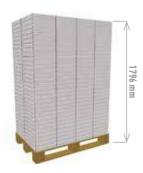

## **12**<sub>pcs</sub>

1792 mm

Number of packages on the layer: **8** Number of layers: **21** Quantity on the pallet: **168** 

**10**<sub>pcs</sub>

24<sub>pcs</sub>

Number of packages on the layer: **4** Number of layers: **21** Quantity on the pallet: **84** 