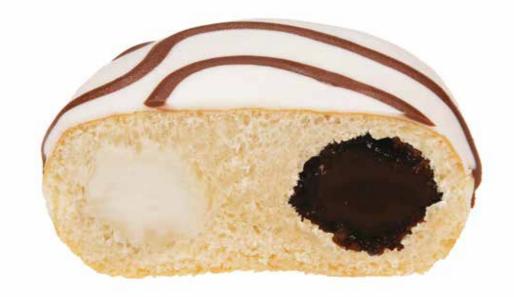

CHOC CREAM DONUT

Donut filled with cream with chocolate, decorated with cocoa sprinkles.

LEMON DONUT

Donut with lemon filling.

WILD FRUITS DONUT

Donut filled with forest fruits filling.

Official licensed donut filled with cream with chocolate, decorated with cocoa topping and innovative Justice League logo sugar decoration.