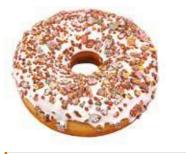

DOUBLE CHOC DONUT

Donut with cocoa topping decorated with delicate cocoa sprinkles.

VANILLA DONUT

Donut with vanilla topping decorated with multicoloured sprinkles.

STRAWBERRY DONUT

Donut with strawberry topping decorated with multicoloured sprinkles.