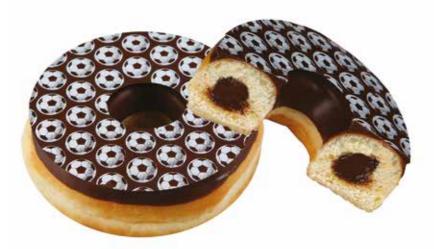

### FOOTBALL DONUT

Donut filled with cream with chocolate, decorated with cocoa topping and innovative football shaped sugar decoration.

CINNAMON DONUT

Donut decorated with cinnamon sugar, with aromatic apple-cinnamon filling.

### RASPBERRY HEART

Heart shaped berliner with raspberry filling, decorated with red sprinkles.

innovative decoration

FOOTBALL BERLINER

Berliner filled with cream with chocolate, decorated with cocoa topping and innovative football shaped sugar decoration.