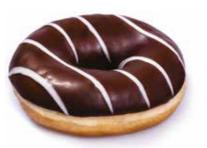

PLAIN DONUT

Donut which is an excellent base for implementing your own creative decorating ideas.

SUGAR DONUT

Donut decorated with sugar.

CLASSIC DONUT
Classic donut with cocoa topping.

STRIPE DONUT
Classic donut with cocoa topping decorated with white stripes.