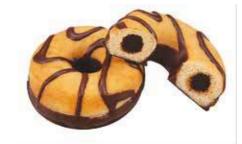

DARK DRIZZLE DONUT Donut covered in cocoa topping, decorated with white stripes.

MARSHMALLOW DONUT Donut with pink topping decorated with marshmallows.

CHOCO DONUT Donut covered in cocoa topping.

CHOCO CORNFLAKES DONUT Donut with white topping decorated with crunchy chocolate cornflakes.