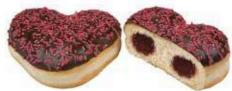

## **INNOVATION**

DUO DECO BERLINER

Unique double decorated berliner, with custard cream filling.

DUO DECO BERLINER

Unique double decorated berliner, with cream with chocolate filling.

RED HEART

Heart shaped berliner with raspberry filling, decorated with red fudge.