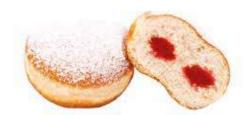

EXOTIC BERLINER

Berliner with papaya and passion fruit filling, decorated with white topping and multicoloured round flakes.

BERLINER WITH MARMELADE

BERLINER WITH MARMELADE

BERLINER WITH MIXED FRUIT JAM

BERLINER WITH STRAWBERRY

BERLINER WITH APRICOT

BERLINER WITH CHERRY

BERLINER WITH ADVOCAT

BERLINER WITH CREAM

LONG BERLINER with nut filling.

LONG BERLINER with vanilla filling.

DARK LONG JOHN

Berliner covered in cocoa topping, fully filled with nutty cream.