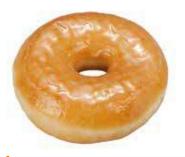

PLAIN DONUT

Donut which is an excellent base for implementing your own creative decorating ideas.

SUGAR DONUT

Donut decorated with sugar.

CLASSIC DONUT
Classic donut with cocoa topping.

STRIPE DONUT
Classic donut with cocoa topping decorated with white stripes.