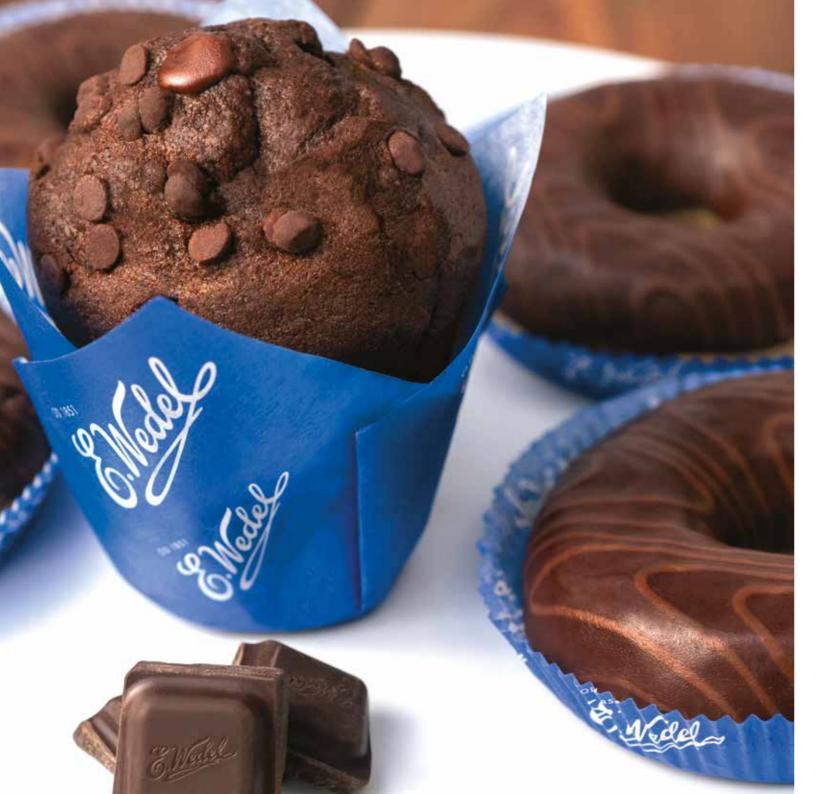

### DONUT E. WEDEL

filled with E. Wedel chocolate cream, decorated with chocolate stripes.

### MUFFIN E. WEDEL

filled with E. Wedel chocolate cream, decorated with chocolate drops.

CHOCOLATE MUFFIN with raspberry filling.

BLUEBERRY MUFFIN with blueberry filling.

MARBLE MUFFIN with nougat filling.