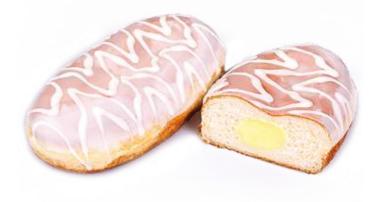

BERLINER WITH APRICOT

BERLINER WITH CHERRY

BERLINER WITH ADVOCAT

BERLINER WITH CREAM

LONG BERLINER with nut filling.

LONG BERLINER with vanilla filling.

DARK LONG JOHN

Berliner covered in cocoa topping, fully filled with nutty cream.