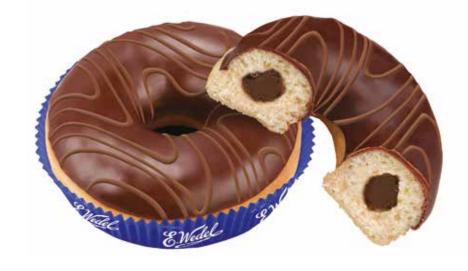

### DONUT E. WEDEL

filled with E. Wedel chocolate cream, decorated with chocolate stripes.