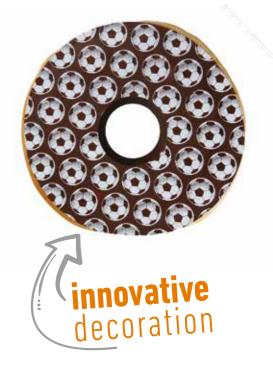

### FOOTBALL DONUT

Donut filled with cream with chocolate, decorated with cocoa topping and innovative football shaped sugar decoration.

CINNAMON DONUT

Donut decorated with cinnamon sugar, with aromatic apple-cinnamon filling.

### RASPBERRY HEART

Heart shaped berliner with raspberry filling, decorated with red sprinkles.

innovative decoration

FOOTBALL BERLINER

Berliner filled with cream with chocolate, decorated with cocoa topping and innovative football shaped sugar decoration.