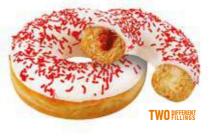

CHOCO DONUT Donut covered in cocoa topping.





CHOCO CORNFLAKES DONUT Donut with white topping decorated with crunchy chocolate cornflakes.



COOKIES DONUT Donut with creamy filling, decorated with crushed cookies.







### CAPPUCCINO DONUT

Donut with cappuccino flavoured filling, decorated with cappuccino topping, granulated pieces of chocolate covered cookies and cocoa topping.

# **NEW** DONUTS



### FOOTBALL DONUT

Donut filled with cream with chocolate, decorated with cocoa topping and innovative football shaped sugar decoration.





CINNAMON DONUT

Donut decorated with cinnamon sugar, with aromatic apple-cinnamon filling.



CARAMEL DONUT

Donut with cocoa topping and sweet caramel filling.



PARTY DONUT

Donut with advocat filling, decorated with multicoloured sprinkles.



RED & WHITE DONUT

Donut with strawberry and cream cheese filling, decorated with white topping and red sprinkles.



STRAWBERRY DONUT

Donut with strawberry filling.



FRUTTI DONUT

Donut with currant and raspberry filling.



CARAMELOVE DONUT

Donut with sweet caramel filling.



PANNA COTTA DONUT

Donut with raspberry and cream cheese filling.



CHOCO DECO DONUT
Unique double decorated donut,
with chocolate filling.



SPECULOOS DONUT

Donut with special speculoos filling, decorated with white topping and crushed speculoos cookies.



COCO DONUT

Donut with coconut filling,
decorated with coconut shrims.



NUTTY CREAM DONUT

Donut with nut filling, decorated with nuts.



BERRY DONUT

Donut with sweet blueberry filling.



TRIPLE CHOC DONUT

Donut filled with cream with chocolate,