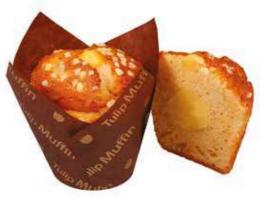

LEMON MUFFIN with lemon filling.

TRIPLE CHOC MUFFIN
filled with cream with chocolate, decorated with chocolate chunks.

BLUEBERRY MUFFIN

CHOCOLATE MUFFIN

COOKIES
with chocolate chunks.

CHOCOLATE COOKIES with chocolate chunks.