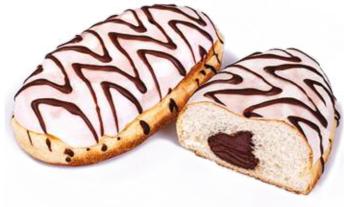

BERLINER WITH APRICOT

BERLINER WITH CHERRY

BERLINER WITH ADVOCAT

BERLINER WITH CREAM

LONG BERLINER with nut filling.

LONG BERLINER with vanilla filling.

DARK LONG JOHN

Berliner covered in cocoa topping, fully filled with nutty cream.