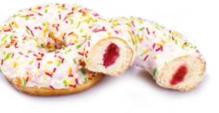

HAPPY DONUT

Donut with cococa topping decorated with multicoloured dragees.

CHOCOLATE DONUT

Donut with chocolate topping.

CRYSTAL GLAZE DONUT Donut with crystal glaze topping.

PINK DONUT Donut with pink topping decorated with delicate white sprinkles.

CONFETTI DONUT Donut with white topping decorated with delicate, crushed pieces of multicoloured dragees.

CHOC FLAKES DONUT Donut with cocoa topping decorated with belgian chocolate flakes.

WHITE DRIZZLE DONUT Donut covered in white topping, decorated with dark stripes.