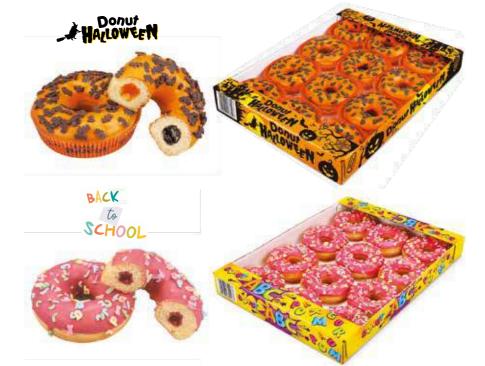

### EASTER DONUT

Special donut with vanilla flavour filling with a crumbled vanilla pod, decorated with vanilla topping and a colourful Easter eggs shaped sprinkles.

Special donut with orange and currant fillings, decorated with orange topping and bat shaped sprinkles.