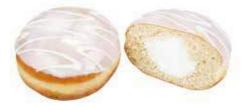

### CUBE BERLINER

Square shaped berliner filled with raspberry and cream cheese filling, decorated with sugar.

CHOCO BERLINER

Berliner covered in cocoa topping with vanilla filling.

CHOCO BERLINER

Berliner covered in cocoa topping with nutty cream filling.