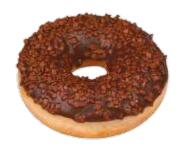

DARK DRIZZLE DONUT Donut covered in cocoa topping, decorated with white stripes.

MARSHMALLOW DONUT Donut with pink topping decorated with marshmallows.

CHOCO DONUT Donut covered in cocoa topping.

CHOCO CORNFLAKES DONUT Donut with white topping decorated with crunchy chocolate cornflakes.