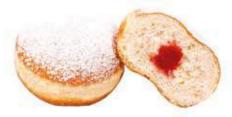

EXOTIC BERLINER

Berliner with papaya and passion fruit filling, decorated with white topping and multicoloured round flakes.

BERLINER WITH MARMELADE

BERLINER WITH MARMELADE

BERLINER WITH MIXED FRUIT JAM

BERLINER WITH STRAWBERRY

BERLINER WITH APRICOT

BERLINER WITH CHERRY

BERLINER WITH ADVOCAT

BERLINER WITH CREAM

LONG BERLINER with nut filling.

LONG BERLINER with vanilla filling.

DARK LONG JOHN

Berliner covered in cocoa topping, fully filled with nutty cream.