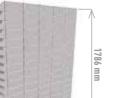

## **12**<sub>pcs</sub>

1792 mm

Number of packages on the layer: **8** Number of layers: **21** Quantity on the pallet: **168** 

**10**<sub>pcs</sub>

24<sub>pcs</sub>

Number of packages on the layer: **4** Number of layers: **21** Quantity on the pallet: **84** 