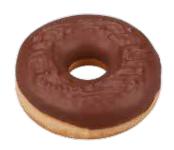

DARK DRIZZLE DONUT Donut covered in cocoa topping, decorated with white stripes.

MARSHMALLOW DONUT Donut with pink topping decorated with marshmallows.

CHOCO DONUT Donut covered in cocoa topping.

CHOCO CORNFLAKES DONUT Donut with white topping decorated with crunchy chocolate cornflakes.