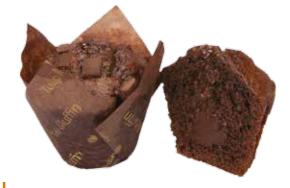

LEMON MUFFIN with lemon filling.

TRIPLE CHOC MUFFIN
filled with cream with chocolate, decorated with chocolate chunks.

BLUEBERRY MUFFIN

CHOCOLATE MUFFIN

COOKIES
with chocolate chunks.

CHOCOLATE COOKIES with chocolate chunks.