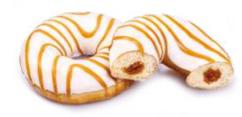

CARAMEL DONUT

Donut with cocoa topping and sweet caramel filling.

PARTY DONUT

Donut with advocat filling, decorated with multicoloured sprinkles.

RED & WHITE DONUT

Donut with strawberry and cream cheese filling, decorated with white topping and red sprinkles.