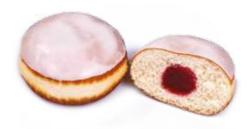

EXOTIC BERLINER

Berliner with papaya and passion fruit filling, decorated with white topping and multicoloured round flakes.

BERLINER WITH MARMELADE

BERLINER WITH MARMELADE

BERLINER WITH MIXED FRUIT JAM

BERLINER WITH STRAWBERRY

BERLINER WITH APRICOT

BERLINER WITH CHERRY

BERLINER WITH ADVOCAT

BERLINER WITH CREAM

LONG BERLINER with nut filling.

LONG BERLINER with vanilla filling.

DARK LONG JOHN

Berliner covered in cocoa topping, fully filled with nutty cream.