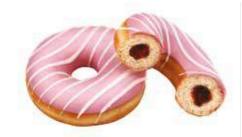

STRAWBERRY DONUT

Donut with strawberry filling.

FRUTTI DONUT

Donut with currant and raspberry filling.

CARAMELOVE DONUT

Donut with sweet caramel filling.

PANNA COTTA DONUT

Donut with raspberry and cream cheese filling.