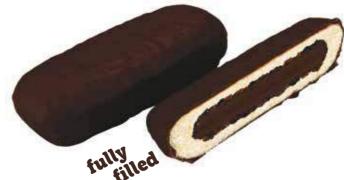

BERLINER WITH APRICOT

BERLINER WITH CHERRY

BERLINER WITH ADVOCAT

BERLINER WITH CREAM

LONG BERLINER with nut filling.

LONG BERLINER with vanilla filling.

DARK LONG JOHN

Berliner covered in cocoa topping, fully filled with nutty cream.