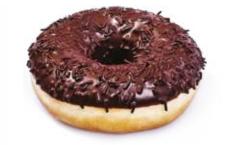

DOUBLE CHOC DONUT

Donut with cocoa topping decorated with delicate cocoa sprinkles.

VANILLA DONUT

Donut with vanilla topping decorated with multicoloured sprinkles.

STRAWBERRY DONUT

Donut with strawberry topping decorated with multicoloured sprinkles.