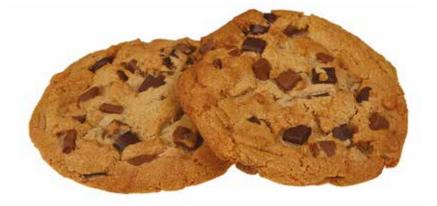

LEMON MUFFIN with lemon filling.

TRIPLE CHOC MUFFIN
filled with cream with chocolate, decorated with chocolate chunks.

BLUEBERRY MUFFIN

CHOCOLATE MUFFIN

COOKIES
with chocolate chunks.

CHOCOLATE COOKIES with chocolate chunks.