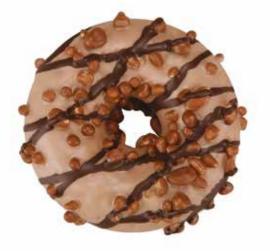

NUTTY CREAM DONUT

Donut with nut filling, decorated with nuts.

BERRY DONUT

Donut with sweet blueberry filling.

TRIPLE CHOC DONUT

Donut filled with cream with chocolate, decorated with cocoa topping and cocoa sprinkles.