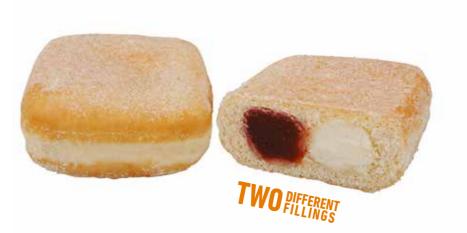

### CUBE BERLINER

Square shaped berliner filled with raspberry and cream cheese filling, decorated with sugar.

CHOCO BERLINER

Berliner covered in cocoa topping with vanilla filling.

CHOCO BERLINER

Berliner covered in cocoa topping with nutty cream filling.

TWO DIFFERENT FILLINGS