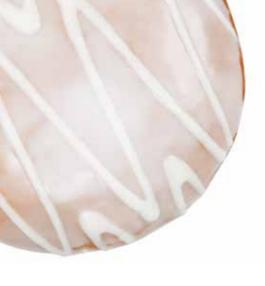

CONFETTI DONUT Donut with white topping decorated with delicate, crushed pieces of multicoloured dragees.

CHOC FLAKES DONUT Donut with cocoa topping decorated with belgian chocolate flakes.

WHITE DRIZZLE DONUT Donut covered in white topping, decorated with dark stripes.

DARK DRIZZLE DONUT Donut covered in cocoa topping, decorated with white stripes.

MARSHMALLOW DONUT Donut with pink topping decorated with marshmallows.

CHOCO DONUT Donut covered in cocoa topping.

CHOCO CORNFLAKES DONUT Donut with white topping decorated with crunchy chocolate cornflakes.