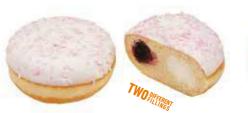

HAPPY DONUT

Donut with cococa topping decorated with multicoloured dragees.

CHOCOLATE DONUT

Donut with chocolate topping.

CRYSTAL GLAZE DONUT Donut with crystal glaze topping.

PINK DONUT Donut with pink topping decorated with delicate white sprinkles.