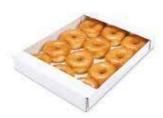

eese filling, decorated with white topping and multicoloured sprinkles.



ALMOND BERLINER

Berliner with almond filling, decorated with white topping and almond flakes.



EXOTIC BERLINER

Berliner with papaya and passion fruit filling, decorated with white topping and multicoloured round flakes.





BERLINER WITH MARMELADE

BERLINER WITH MARMELADE



BERLINER WITH MIXED FRUIT JAM



BERLINER WITH STRAWBERRY



BERLINER WITH APRICOT



BERLINER WITH CHERRY



BERLINER WITH ADVOCAT



BERLINER WITH CREAM







LONG BERLINER with nut filling.



LONG BERLINER with vanilla filling.



DARK LONG JOHN

Berliner covered in cocoa topping, fully filled with nutty cream.



TWIST CRISTAL GLAZE
Berliner with glaze topping.

## **DONUTS PACKAGING**

## **MUFFINS PACKAGING**

**12**<sub>pcs</sub>



Number of packages on the layer: 8 Number of layers: 31 Quantity on the pallet: 248



36<sub>pcs</sub>



Number of packages on the layer: 8 Number of layers: 13 Quantity on the pallet: 104

4pcs flat



Number of packages on the layer: 10 Number of layers: 7 Quantity on the pallet: 70 Number of boxes in a carton: 10

**3**x**12**pcs



Number of packages on the layer: 8 Number of layers: 10 Quantity on the pallet: 80 Number of boxes in a carton: 3





Number of packages on the layer: 4 Number of layers: 13 Quantity on the pallet: **52** 





Number of packages on the layer: 8 Number of layers: 6 Quantity on the pallet: 48 Number of boxes in a carton: 12







**12**<sub>pcs</sub>



Number of packages on the layer: 10 Number of layers: 17 Quantity on the pallet: 170

**19**<sub>pcs<