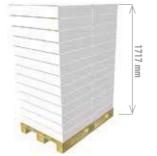

**12**<sub>pcs</sub>

Number of packages on the layer: 10 Number of layers: 17 Quantity on the pallet: 170

**19**<sub>pcs</sub>

Number of packages on the layer: 8 Number of layers: 15 Quantity on the pallet: 120