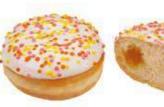

DOUBLE CHOC DONUT

Donut with cocoa topping decorated with delicate cocoa sprinkles.

VANILLA DONUT

Donut with vanilla topping decorated with multicoloured sprinkles.

STRAWBERRY DONUT

Donut with strawberry topping decorated with multicoloured sprinkles.