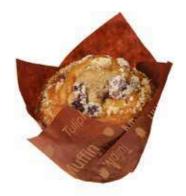

### MUFFIN E. WEDEL

filled with E. Wedel chocolate cream, decorated with chocolate drops.

CHOCOLATE MUFFIN with raspberry filling.

BLUEBERRY MUFFIN with blueberry filling.

MARBLE MUFFIN with nougat filling.