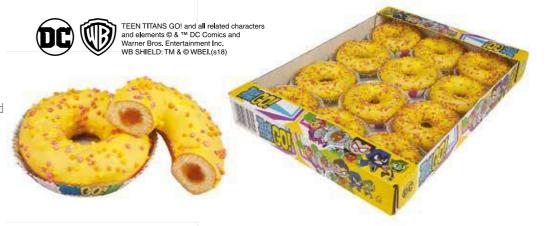

### TEEN TITANS GO! DONUT

Official licensed donut with mango filling, decorated with yellow topping and special multicoloured round flakes.