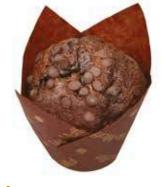

### MUFFIN E. WEDEL

filled with E. Wedel chocolate cream, decorated with chocolate drops.

CHOCOLATE MUFFIN with raspberry filling.

BLUEBERRY MUFFIN with blueberry filling.

MARBLE MUFFIN with nougat filling.

LEMON MUFFIN with lemon filling.

TRIPLE CHOC MUFFIN
filled with cream with chocolate, decorated with chocolate chunks.

BLUEBERRY MUFFIN

CHOCOLATE MUFFIN

COOKIES
with chocolate chunks.

CHOCOLATE COOKIES with chocolate chunks.