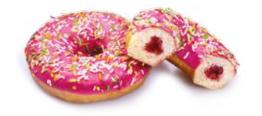

### ABC DONUT

Special donut with raspberry filling, decorated with red topping and multicoloured letters shaped sprinkles.

SUGAR MINI DONUTS Mini Donut decorated with sugar.

STRAWBERRY MINI DONUTS

Mini Donut with strawberry topping decorated with multicoloured sprinkles.