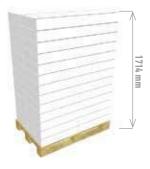

## **MUFFINS PACKAGING**

**12**<sub>pcs</sub>

Number of packages on the layer: 8 Number of layers: 31 Quantity on the pallet: 248

36<sub>pcs</sub>

Number of packages on the layer: 8 Number of layers: 13 Quantity on the pallet: 104