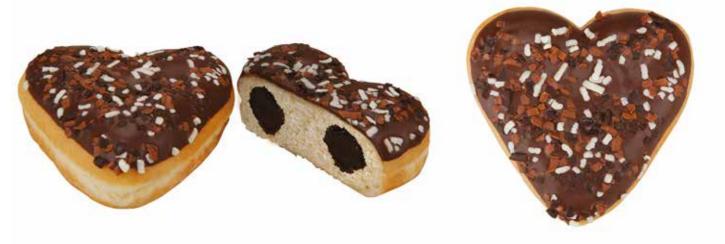

## **INNOVATION**

DUO DECO BERLINER

Unique double decorated berliner, with custard cream filling.

DUO DECO BERLINER

Unique double decorated berliner, with cream with chocolate filling.

RED HEART

Heart shaped berliner with raspberry filling, decorated with red fudge.

### RASPBERRY HEART

Heart shaped berliner with raspberry filling, decorated with red sprinkles.

innovative decoration

FOOTBALL BERLINER

Berliner filled with cream with chocolate, decorated with cocoa topping and innovative football shaped sugar decoration.