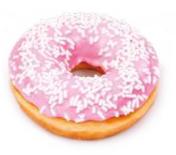

HAPPY DONUT

Donut with cococa topping decorated with multicoloured dragees.

CHOCOLATE DONUT

Donut with chocolate topping.

CRYSTAL GLAZE DONUT Donut with crystal glaze topping.

PINK DONUT Donut with pink topping decorated with delicate white sprinkles.