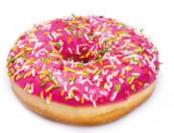

HAPPY DONUT

Donut with cococa topping decorated with multicoloured dragees.

CHOCOLATE DONUT

Donut with chocolate topping.

CRYSTAL GLAZE DONUT Donut with crystal glaze topping.

PINK DONUT Donut with pink topping decorated with delicate white sprinkles.