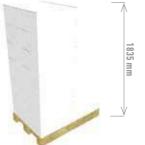

## **12**<sub>pcs</sub>

1792 mm

Number of packages on the layer: **8** Number of layers: **21** Quantity on the pallet: **168** 

**10**<sub>pcs</sub>

24<sub>pcs</sub>

Number of packages on the layer: **4** Number of layers: **21** Quantity on the pallet: **84** 