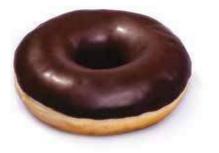

PLAIN DONUT

Donut which is an excellent base for implementing your own creative decorating ideas.

SUGAR DONUT

Donut decorated with sugar.

CLASSIC DONUT
Classic donut with cocoa topping.

STRIPE DONUT
Classic donut with cocoa topping decorated with white stripes.