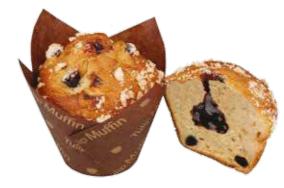

### MUFFIN E. WEDEL

filled with E. Wedel chocolate cream, decorated with chocolate drops.

CHOCOLATE MUFFIN with raspberry filling.

BLUEBERRY MUFFIN with blueberry filling.

MARBLE MUFFIN with nougat filling.