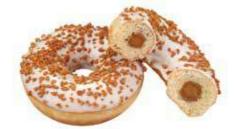

CARAMEL DONUT

Donut with cocoa topping and sweet caramel filling.

PARTY DONUT

Donut with advocat filling, decorated with multicoloured sprinkles.

RED & WHITE DONUT

Donut with strawberry and cream cheese filling, decorated with white topping and red sprinkles.