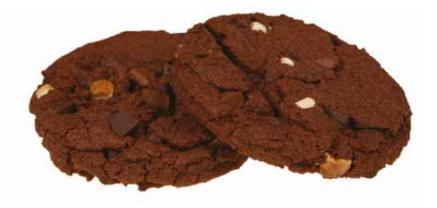

LEMON MUFFIN with lemon filling.

TRIPLE CHOC MUFFIN
filled with cream with chocolate, decorated with chocolate chunks.

BLUEBERRY MUFFIN

CHOCOLATE MUFFIN

COOKIES
with chocolate chunks.

CHOCOLATE COOKIES with chocolate chunks.

FILLED COOKIES with nougat filling.