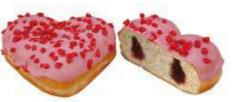

### LOVE DONUT

Special donut with strawberry filling, decorated with red topping and colourful heart-shaped sprinkles.