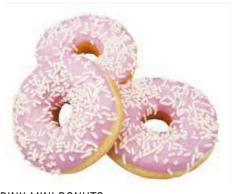

PINK MINI DONUTS

Mini Donut with pink topping decorated with delicate white sprinkles.

PARTY MINI DONUTS

Mini Donut with cocoa topping, decorated with multicoloured sprinkles.

CHOCO DECO MINI DONUTS
Unique double decorated Mini Donut, with chocolate filling.