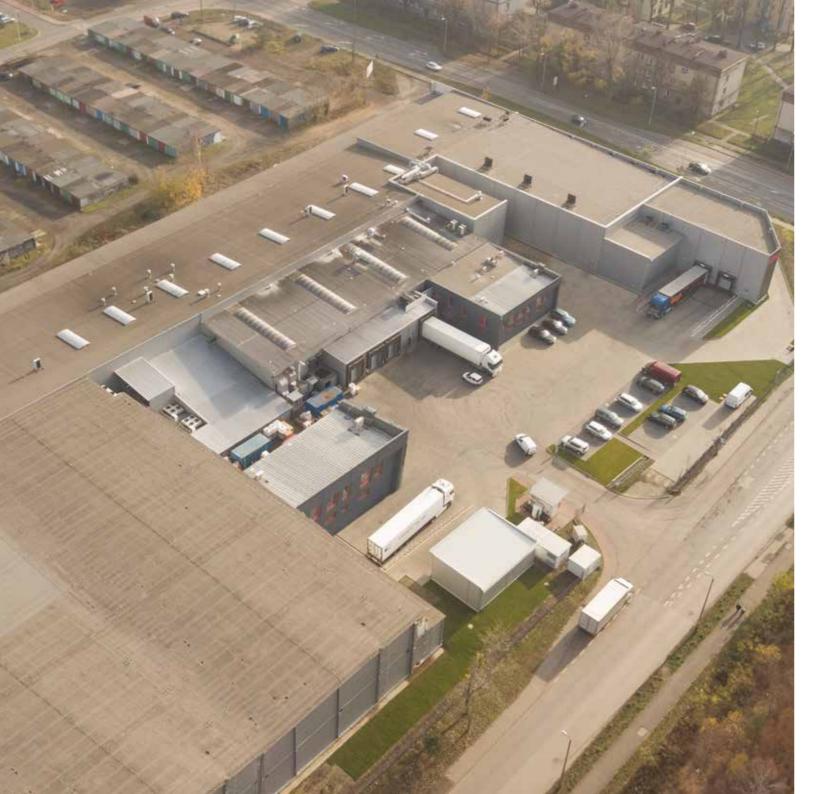

STOKSON Company was established in the year 1990 and is now one of the most high-tech companies specialized in producing berliners, donuts and other confectionery.

In our plants we use the innovative solutions in terms of technology, production, storage and logistics. Our stable and qualified staff, an extensive R&D department and the latest generation of production lines allow us to create unique products defining market trends in their categories.

Stokson Company is very well known to customers who value high quality, stability and reliability of the supply chain. Our products are well considered by millions of consumers in Europe.

The company owns the most important international certificates guaranteeing the highest production quality and safety. The synergy of perfection in operation together with skilled and competent staff and advanced technology results in the company's success. We exceed the consumers' expectations by creating market trends. Through innovative and original solutions we are constantly striving to improve our products by extending our offer with new categories.