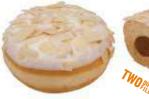

CREAM & BERRY BERLINER

Berliner with berry and cream cheese filling, decorated with white topping and multicoloured sprinkles.

ALMOND BERLINER

Berliner with almond filling, decorated with white topping and almond flakes.