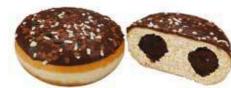

DOUBLE CHOC DONUT

Donut with cocoa topping decorated with delicate cocoa sprinkles.

VANILLA DONUT

Donut with vanilla topping decorated with multicoloured sprinkles.

STRAWBERRY DONUT

Donut with strawberry topping decorated with multicoloured sprinkles.