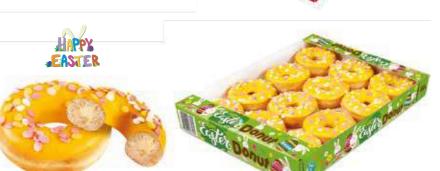

### EASTER DONUT

Special donut with vanilla flavour filling with a crumbled vanilla pod, decorated with vanilla topping and a colourful Easter eggs shaped sprinkles.

Special donut with orange and currant fillings, decorated with orange topping and bat shaped sprinkles.