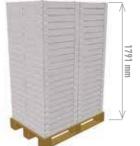

## **12**<sub>pcs</sub>

1792 mm

Number of packages on the layer: **8** Number of layers: **21** Quantity on the pallet: **168** 

**10**<sub>pcs</sub>

24<sub>pcs</sub>

Number of packages on the layer: **4** Number of layers: **21** Quantity on the pallet: **84** 