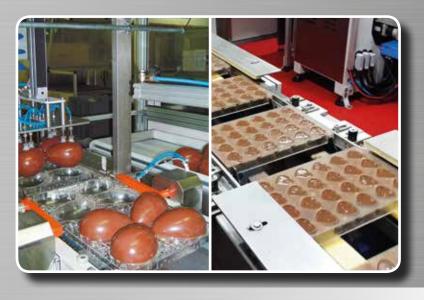

### Tempering Machines

250 Kg/h - 350 Kg/h 500 Kg/h - 800 Kg/h 1200 Kg/h

info@tecnochoc.it

For products in molds, for bare products linear / vertical