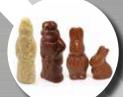

## CHOCOLATE MACHINES

**CUSTOMIZED SOLUTIONS** FOR YOUR CHOCOLATE IDEAS....

- > Chocolate drops/chips
  - > Chocolate lollypops
    - > Chocolate eggs
      - > Choco biscuits
        - > Choco wafers
          - > Hollow figures
            - > Pralines
              - > Tablets