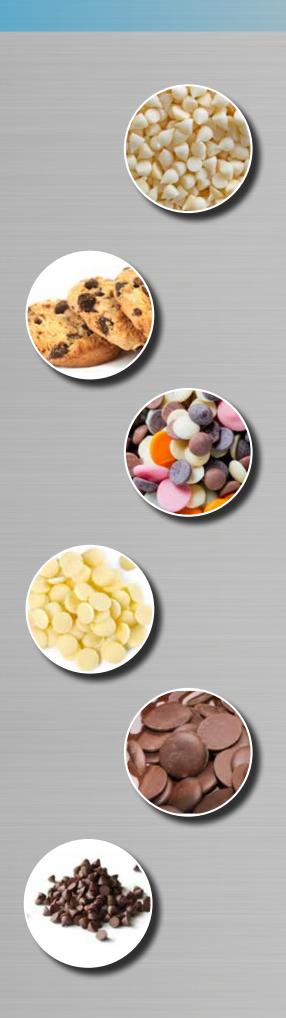

## CHOCOLATE MACHINES

**CUSTOMIZED SOLUTIONS** FOR YOUR CHOCOLATE IDEAS....

- > Chocolate drops/chips
  - > Chocolate lollypops
    - > Chocolate eggs
      - > Choco biscuits
        - > Choco wafers
          - > Hollow figures
            - > Pralines
              - > Tablets

... and more!

www.tecnochoc.it - info@tecnochoc.it