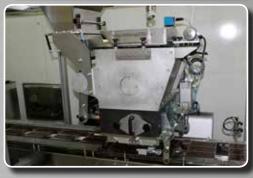

# Molding Lines Automatic and semi-automatic

from 150 Kg/h to 1200 Kg/h

info@tecnochoc.it