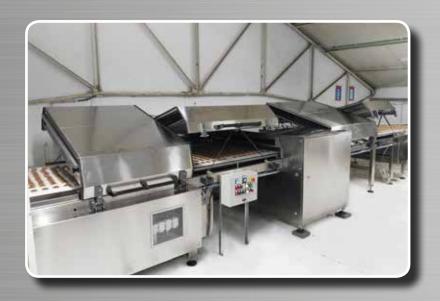

de projects to realize your ideas, from chocolate/compound to finished product.

We design and realize a wide range of chocolate machines, for productions ranging from 150 Kg/h to 1200 Kg/h.

Our machines are functional and easy to use, equipped with the most advanced mechanical and electronic technology.

Customer satisfaction is our main focus: from the project, to the construction, to the installation and the after sale service.



www.tecnochoc.it

# Molding Lines Automatic and semi-automatic

from 150 Kg/h to 1200 Kg/h



















info@tecnochoc.it

#### Drops/Chips Lines







www.tecnochoc.it



### Tempering Machines

250 Kg/h - 350 Kg/h 500 Kg/h - 800 Kg/h 1200 Kg/h







info@tecnochoc.it

For products in molds, for bare products linear / vertical

#### Cooling Tunnels







www.tecnochoc.it



#### Other Machines

Tanks, Depositors, Feeders, Pumps, Filters, Mixers, and more













info@tecnochoc.it





Via Statale 88/A - 14033 Castell'Alfero (AT) - Italy
Tel.: +39 0141 1762117 - Fax: +39 0141 1762128
info@tecnochoc.it - www.tecnochoc.it