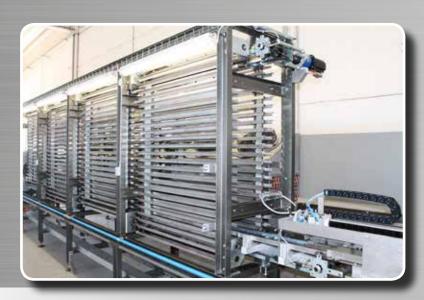

# Molding Lines Automatic and semi-automatic

from 150 Kg/h to 1200 Kg/h

info@tecnochoc.it