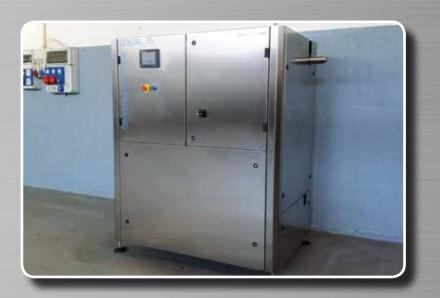

# Molding Lines Automatic and semi-automatic

from 150 Kg/h to 1200 Kg/h

info@tecnochoc.it