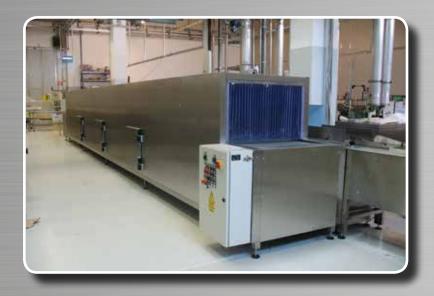

projects to realize your ideas, from chocolate/compound to finished product.

We design and realize a wide range of chocolate machines, for productions ranging from 150 Kg/h to 1200 Kg/h.

Our machines are functional and easy to use, equipped with the most advanced mechanical and electronic technology.

Customer satisfaction is our main focus: from the project, to the construction, to the installation and the after sale service.



www.tecnochoc.it

# Molding Lines Automatic and semi-automatic

from 150 Kg/h to 1200 Kg/h



















info@tecnochoc.it

#### Drops/Chips Lines







www.tecnochoc.it



### Tempering Machines

250 Kg/h - 350 Kg/h 500 Kg/h - 800 Kg/h 1200 Kg/h







info@tecnochoc.it

For products in molds, for bare products linear / vertical

#### Cooling Tunnels







www.tecnochoc.it



#### Other Machines

Tanks, Depositors, Feeders, Pumps, Filters, Mixers, and more













info@tecnochoc.it





Via Statale 88/A - 14033 Castell'Alfero (AT) - Italy
Tel.: +39 0141 1762117 - Fax: +39 0141 1762128
info@tecnochoc.it - www.tecnochoc.it