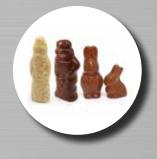

## CHOCOLATE MACHINES

**CUSTOMIZED SOLUTIONS** FOR YOUR CHOCOLATE IDEAS....

- > Chocolate drops/chips
  - > Chocolate lollypops
    - > Chocolate eggs
      - > Choco biscuits
        - > Choco wafers
          - > Hollow figures
            - > Pralines
              - > Tablets