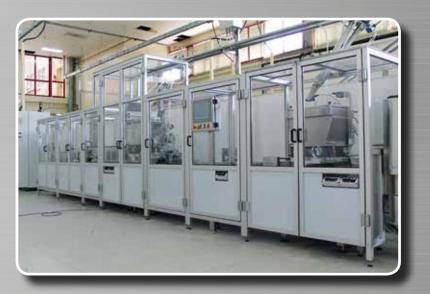

# Molding Lines Automatic and semi-automatic

from 150 Kg/h to 1200 Kg/h

info@tecnochoc.it