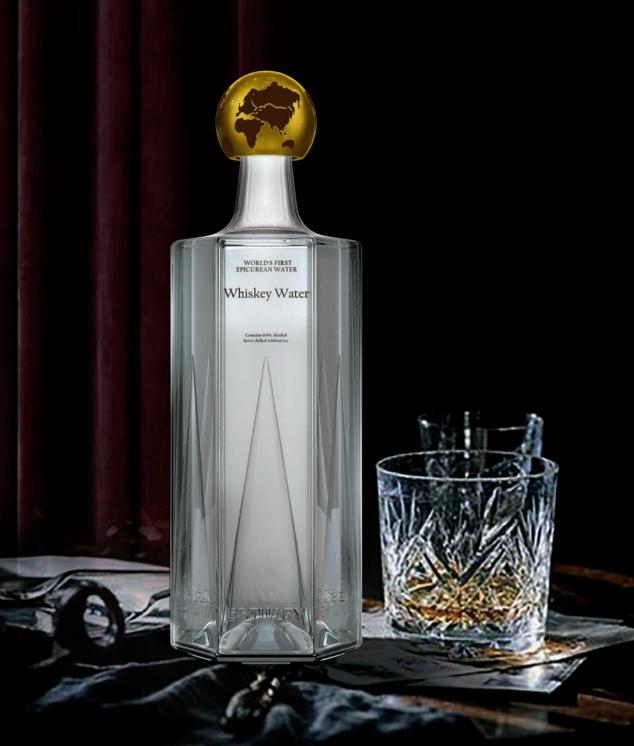

### A BOTTLE THAT ELEVATES THE EXPERIENCE.

With a custom-forged glass bottle and a jewel-like metal cap, Estuary blending water matches the aesthetics of your premium barware. The use of zero plastic not only avoids toxic chemicals but is also a statement in eco-consciousness.

### WHISKEY WATER

Estuary is the world's first blending water in four key customer categories. Giving its partners the rare head-start in four categories and every market.