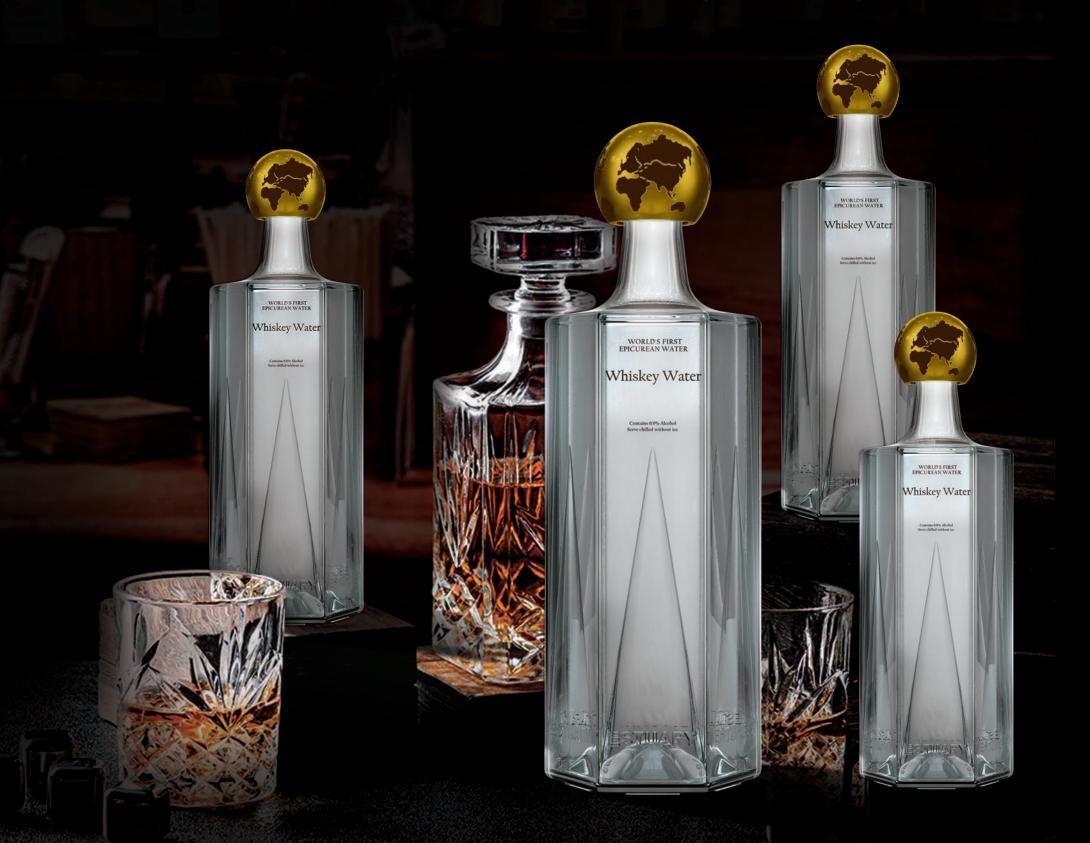

## A RANGE OF FIRSTS. TO GIVE YOU THE LEAD.

Estuary is the world's first blending water in four key customer categories. Giving its partners the rare head-start in four categories and every market.

### WHISKEY WATER

Estuary is the world's first blending water in four key customer categories. Giving its partners the rare head-start in four categories and every market.

### SINGLE MALT WATER

Single malts are valued for their pure flavours and signature textures. Estuary Single Malt Water is the worlds 1st water custom-crafted to let the unique characteristics of single malts shine through.

VODKA WATER

Good vodka is defined by its signature viscosity and subtle flavour. Estuary Vodka Water is the worlds 1st water formulated to blend better and maintain the signature mouth-feel of the world's most premium vodkas.