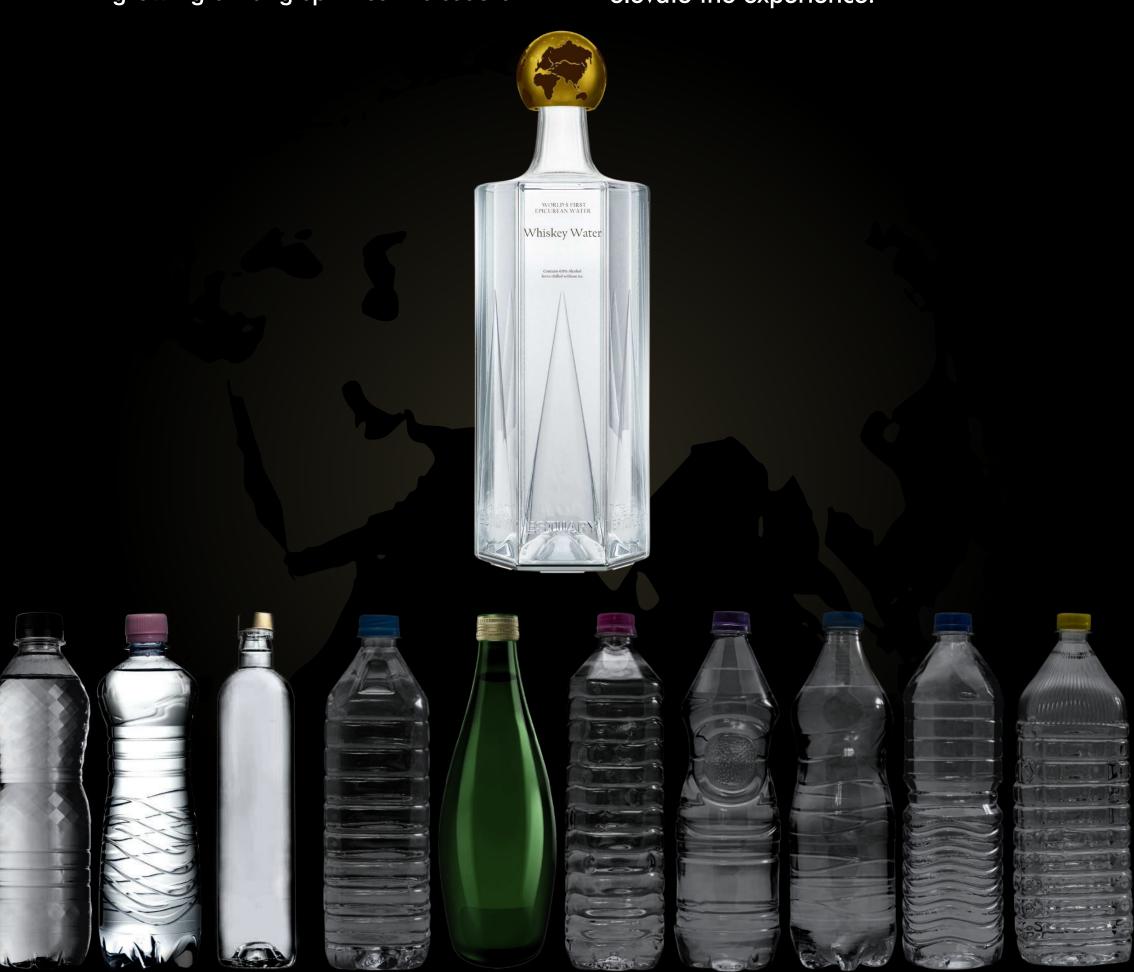

### OUTCLASSES THE ALTERNATIVES.

Estuary is a premium product innovation India can be proud of. A world-class formulated mixer water designed to outclass even the most premium imported bottled water. With awareness of growing among spirit connoisseurs

the world over, Estuary is out to redefine authentic luxury and upgrade the world's drinking habits. Soon a fine dinner or a well-stocked bar will be incomplete without a bottle of Estuary Blending water to elevate the experience.