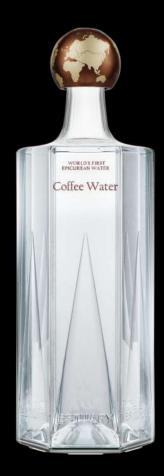

750 ml | 330 ml

COFFEE WATER

A fine coffee can be as full-bodied and complex as a premium spirit. But brewing fine coffee with tap water can prevent those flavours from getting the space they need to breathe. Estuary Coffee Water is crafted to neutralise any unwanted tastes in water and let coffee brew to its full potential.